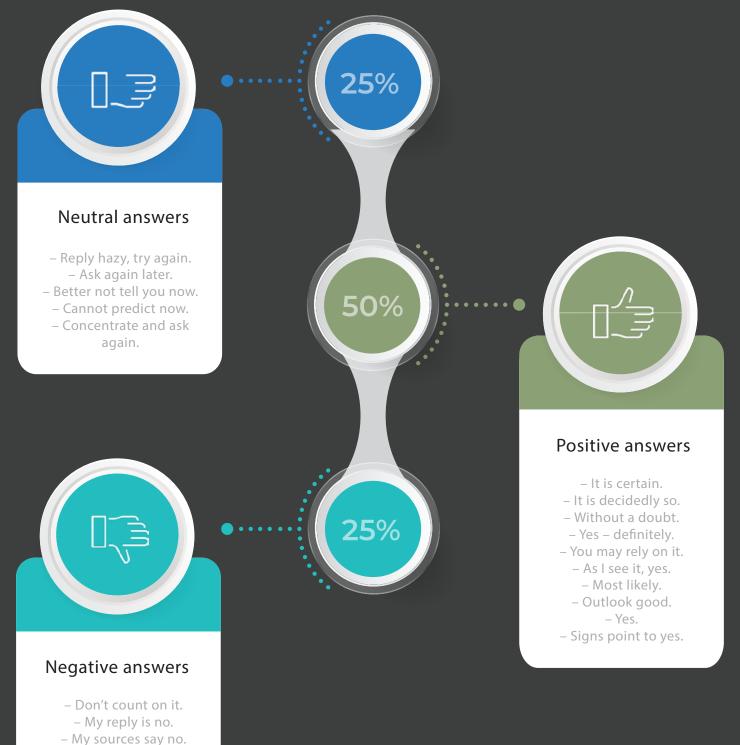

## MAGIC 8 BALL ANSWERS

The number of answers has varied throughout the history of the device. In its original version, two six-sided dice were used to provide responses. This gave a total of 12 possible answers. The first major revision saw this being reduced to a single die, giving the possibility of just six answers. But the Magic 8 ball as we know it, have 20 answers. 10 positive, 5 neutral and 5 negative.