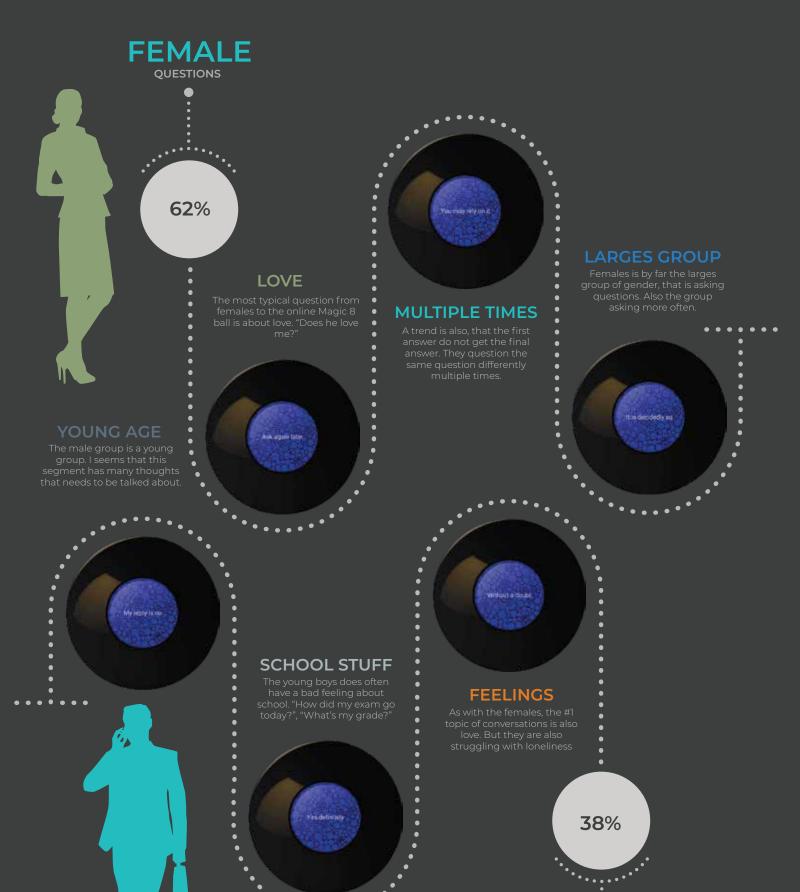

## QUESTIONS

The number of answers has varied throughout the history of the device. In its original version, two six-sided dice were used to provide responses. This gave a total of 12 possible answers. The first major revision saw this being reduced to a single die, giving the possibility of just six answers. But the Magic 8 ball as we know it, have 20 answers. 10 positive, 5 neutral and 5 negative.